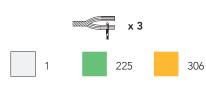

woddi

wodding

×

MAI

A PROPERTY

ANC0004-10 Memories, memories

Anchor Stranded Cotton No. 4635000-

**1 x** 00001, 00225, 00228, 00306, 00978

Anchor Metallic No. 4316000-

Embroidery

**1 x** 00300

Intermediate

about 30 x 25 cm

Please review our full terms of use of this pattern on our website © Copyright MEZ GmbH, 2019.

Step 3