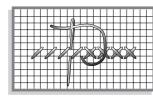

## Memories, memories



2

\*

AnchorCrafts.com f @ P @anchorcrafting

UNSERE HOCHZEIT

SOPHIESLEON

Designed by Anchor Studio Design No.: ANC0004-10

MEZ GmbH, 2019. All Rights Reserved.

woddi

wodding

×

MAI

A PROPERTY



ANC0004-10 Memories, memories

Anchor Stranded Cotton No. 4635000-

**1 x** 00001, 00225, 00228, 00306, 00978

Anchor Metallic No. 4316000-

Embroidery

**1 x** 00300

Intermediate





about 30 x 25 cm





Please review our full terms of use of this pattern on our website © Copyright MEZ GmbH, 2019.





Step 3

## **USED STICHES**



Step 1







Cross stitch

A stitch

## GENERAL RECOMMENDATIONS FOR THE PROJECTS

Fabric: We recommend an evenweave fabric for Cross Stitch, combined with a tapestry needle of corresponding size. For Freestyle embroidery either a very fine evenweave fabric or closely woven fabric for use with an embroidery/ crewel needle.

Obviously needle sizes will depend on fabric.

## **EMBROIDERY TIPS & TRICKS**

**Tip:** Always work Cross Stitch with a tapestry needle. Always work Cross Stitch first, then Back Stitch and Straight Stitch. Each square on the chart represents one Cross Stitch. The lines/strokes represent Back Stitches.



Please review our full terms of use of this pattern on our website © Copyright MEZ GmbH, 2019.