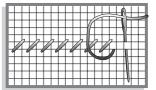

## **USED STICHES**

Step 1

Cross stitch

A stitch

## **EMBROIDERY TIPS & TRICKS**

**Tip:** Always work Cross Stitch with a tapestry needle. Always work Cross Stitch first, then Back Stitch and Straight Stitch. Each square on the chart represents one Cross Stitch. The lines/strokes represent Back Stitches.