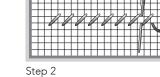

Anchor Metallic No. 4316000-

Embroidery

**1 x** 00300

Intermediate

about 30 x 25 cm

Please review our full terms of use of this pattern on our website © Copyright MEZ GmbH, 2019.

Step 3

## **USED STICHES**

Step 1

Cross stitch

A stitch