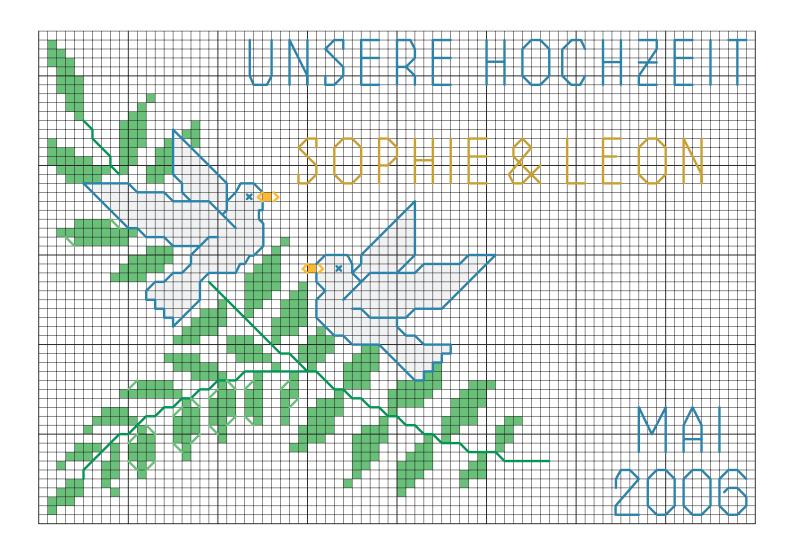

## Memories, memories

2

\*

AnchorCrafts.com f @ P @anchorcrafting

UNSERE HOCHZEIT

SOPHIESLEON

Designed by Anchor Studio Design No.: ANC0004-10

MEZ GmbH, 2019. All Rights Reserved.

woddi

wodding

×

MAI

A PROPERTY

ANC0004-10 Memories, memories

Anchor Stranded Cotton No. 4635000-

**1 x** 00001, 00225, 00228, 00306, 00978

Anchor Metallic No. 4316000-

Embroidery

**1 x** 00300

Intermediate

about 30 x 25 cm

Please review our full terms of use of this pattern on our website © Copyright MEZ GmbH, 2019.

Step 3

## **USED STICHES**

Step 1

Cross stitch

A stitch

## **EMBROIDERY TIPS & TRICKS**

**Tip:** Always work Cross Stitch with a tapestry needle. Always work Cross Stitch first, then Back Stitch and Straight Stitch. Each square on the chart represents one Cross Stitch. The lines/strokes represent Back Stitches.