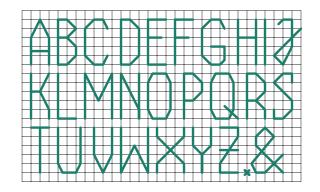

## **EMBROIDERY TIPS & TRICKS**

**Tip:** Always work Cross Stitch with a tapestry needle. Always work Cross Stitch first, then Back Stitch and Straight Stitch. Each square on the chart represents one Cross Stitch. The lines/strokes represent Back Stitches.